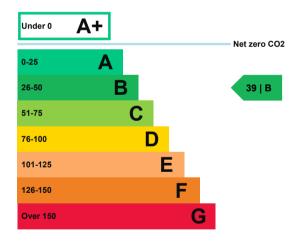

# **Energy efficiency rating for this property**

This property's current energy rating is B.

Properties are given a rating from A+ (most efficient) to G (least efficient).

Properties are also given a score. The larger the number, the more carbon dioxide (CO2) your property is likely to emit.